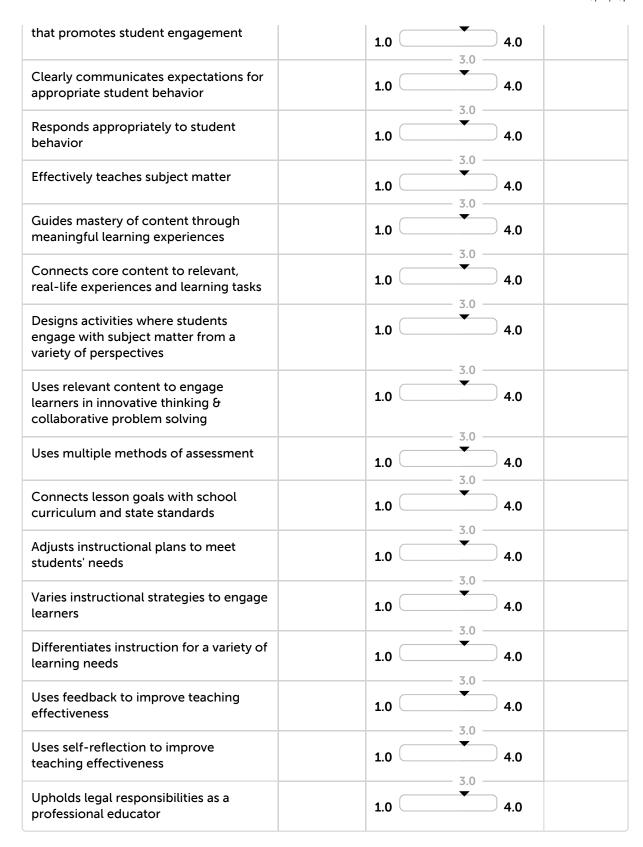

## **Assessed Criteria**

| Criterion                                                                                               | Description | Score | 3.0 | Comments |
|---------------------------------------------------------------------------------------------------------|-------------|-------|-----|----------|
| Supports student learning through developmentally appropriate instruction                               |             | 1.0   | 4.0 |          |
| Accounts for differences in students' prior knowledge                                                   |             | 1.0   | 4.0 |          |
| Uses knowledge of students'<br>socioeconomic, cultural and ethnic<br>differences to meet learning needs |             | 1.0   | 4.0 |          |
| Exhibits fairness and belief that all students can learn                                                |             | 1.0   | 4.0 |          |
| Creates a safe and respectful environment for learners                                                  |             | 1.0   | 4.0 |          |
| Structures a classroom environment                                                                      |             |       | 3.0 |          |